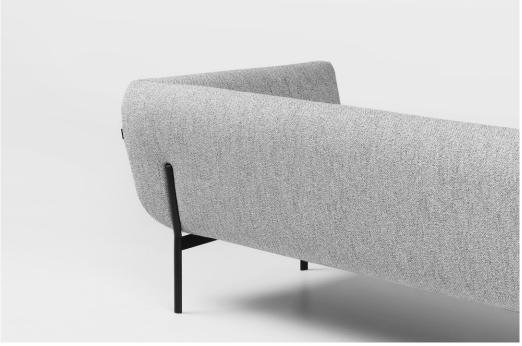

#### impression

by Meike Harde

The sofa series Impression incorporates elegance and comfort, at the same time. Low and slim armrests and backrest shape a gentle impression with curved inner parts for comfortable seating. Filigree but strong legs emphasize a fresh look. Delicate appearance is combined with a special detail on the armrests. An impression on each corner is repeated also on added cushions. The sofa comes also with open end modules, so that it can be combined in different composition.