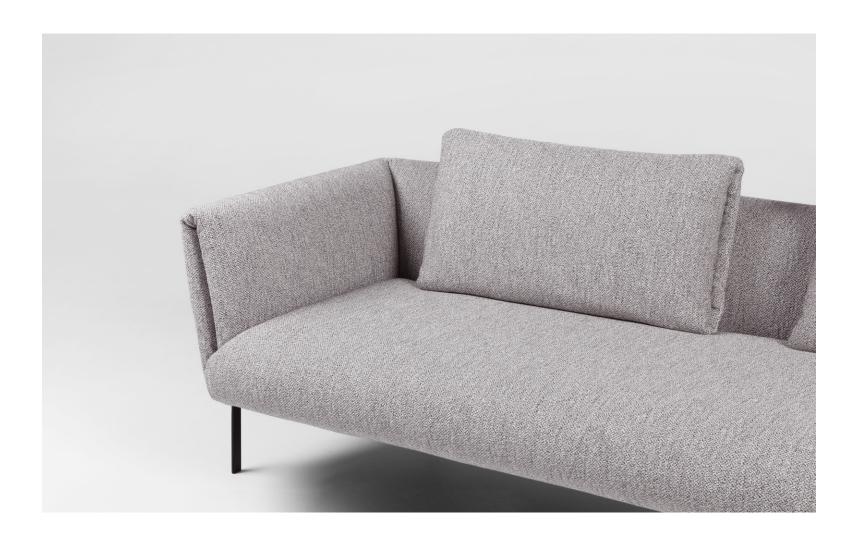

#### impression

by Meike Harde

The sofa series Impression incorporates elegance and comfort, at the same time. Low and slim armrests and backrest shape a gentle impression with curved inner parts for comfortable seating. Filigree but strong legs emphasize a fresh look. Delicate appearance is combined with a special detail on the armrests. An impression on each corner is repeated also on added cushions. The sofa comes also with open end modules, so that it can be combined in different composition.