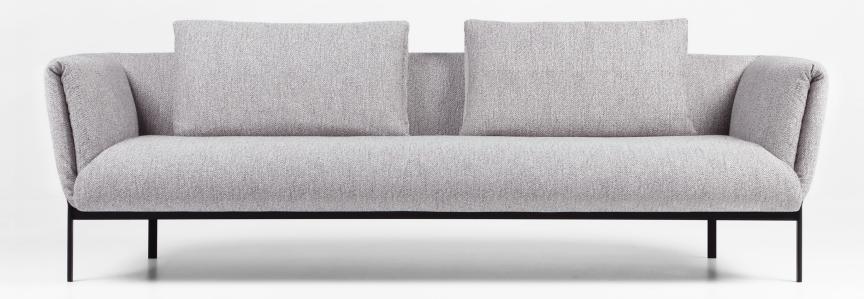

#### impression

by Meike Harde

The sofa series Impression incorporates elegance and comfort, at the same time. Low and slim armrests and backrest shape a gentle impression with curved inner parts for comfortable seating. Filigree but strong legs emphasize a fresh look. Delicate appearance is combined with a special detail on the armrests. An impression on each corner is repeated also on added cushions. The sofa comes also with open end modules, so that it can be combined in different composition.