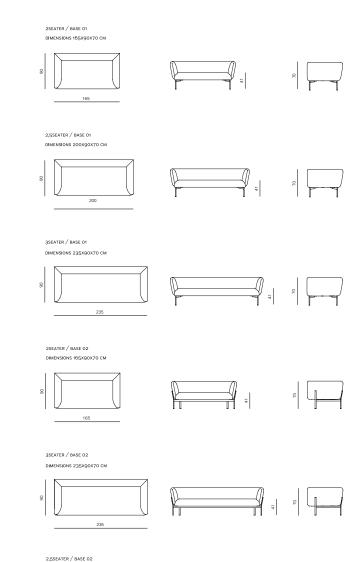

ee but strong legs emphasize a fresh look. Delicate appearance is combined with a special detail on the armrests. An impression on each corner is repeated also on added cushions. The sofa comes also with open end modules, so that it can be combined in different composition.



www.prostoria.eu | export@prostoria.eu | t/phone +385 (0) 49 200 555

specifications

### impression

by Meike Harde





| STRUCTURE              | metal                       |
|------------------------|-----------------------------|
| SUSPENSION             | elastic webbing             |
| SEAT & BACKREST        | HR foam, polyester wadding  |
| BASE                   | metal + powder coated matte |
| UPHOLSTERY             | fabric (removable)          |
| DECORATIVE<br>CUSHIONS | feather                     |



DIMENSIONS 200X90X70 CM

200



## impression

by Meike Harde





## impression

by Meike Harde