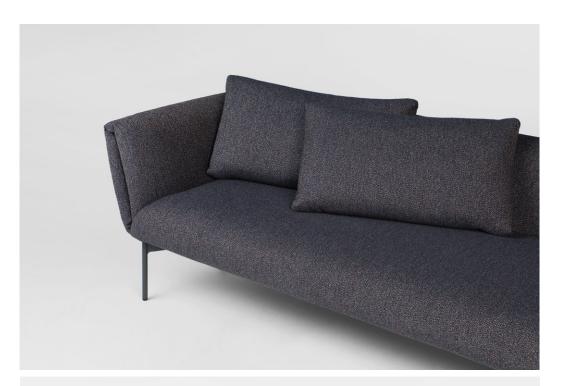

#### impression

by Meike Harde

The sofa series Impression incorporates elegance and comfort, at the same time. Low and slim armrests and backrest shape a gentle impression with curved inner parts for comfortable seating. Filigree but strong legs emphasize a fresh look. Delicate appearance is combined with a special detail on the armrests. An impression on each corner is repeated also on added cushions. The sofa comes also with open end modules, so that it can be combined in different composition.