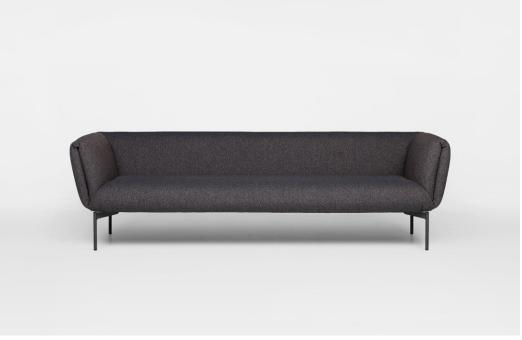

#### impression

by Meike Harde

The sofa series Impression incorporates elegance and comfort, at the same time. Low and slim armrests and backrest shape a gentle impression with curved inner parts for comfortable seating. Filigree but strong legs emphasize a fresh look. Delicate appearance is combined with a special detail on the armrests. An impression on each corner is repeated also on added cushions. The sofa comes also with open end modules, so that it can be combined in different composition.

DIMENSIONS 200X90X70 CM

200