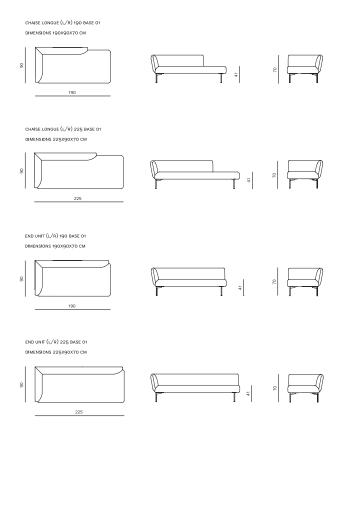

resh look. Delicate appearance is combined with a special detail on the armrests. An impression on each corner is repeated also on added cushions. The sofa comes also with open end modules, so that it can be combined in different composition.



www.prostoria.eu | export@prostoria.eu | t/phone +385 (0) 49 200 555

specifications

### impression

by Meike Harde





| STRUCTURE              | metal                       |
|------------------------|-----------------------------|
| SUSPENSION             | elastic webbing             |
| SEAT & BACKREST        | HR foam, polyester wadding  |
| BASE                   | metal + powder coated matte |
| UPHOLSTERY             | fabric (removable)          |
| DECORATIVE<br>CUSHIONS | feather                     |



DIMENSIONS 200X90X70 CM

200



## impression

by Meike Harde





## impression

by Meike Harde