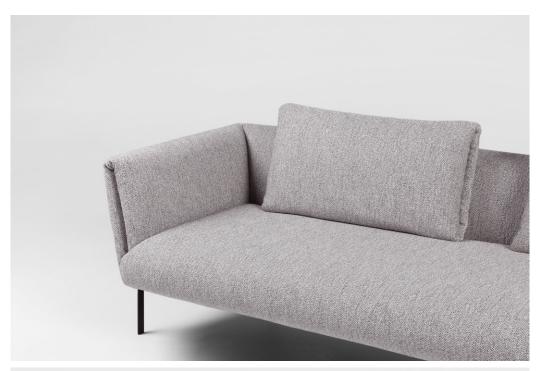

#### impression

by Meike Harde

The sofa series Impression incorporates elegance and comfort, at the same time. Low and slim armrests and backrest shape a gentle impression with curved inner parts for comfortable seating. Filigree but strong legs emphasize a fresh look. Delicate appearance is combined with a special detail on the armrests. An impression on each corner is repeated also on added cushions. The sofa comes also with open end modules, so that it can be combined in different composition.